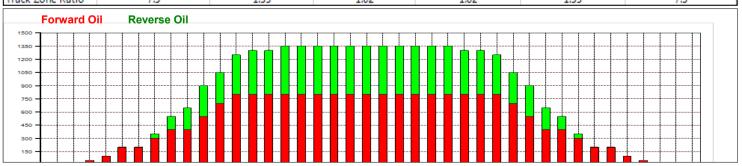

| Item                    | 3L-7L:18L-18R        | 8L-12L:18L-18R      | 13L-17L:18L-18R     | 18L-18R:17R-13R      | 18L-18R:12R-8R      | 18L-18R:7R-3R        |  |  |  |  |
|-------------------------|----------------------|---------------------|---------------------|----------------------|---------------------|----------------------|--|--|--|--|
| Description             | Outside Track:Middle | Middle Track:Middle | Inside Track:Middle | MIddle: Inside Track | Middle:Middle Track | Middle:Outside Track |  |  |  |  |
| Track Zone Ratio        | 7.5                  | 1.53                | 1.02                | 1.02                 | 1.53                | 7.5                  |  |  |  |  |
| Forward Oil Reverse Oil |                      |                     |                     |                      |                     |                      |  |  |  |  |