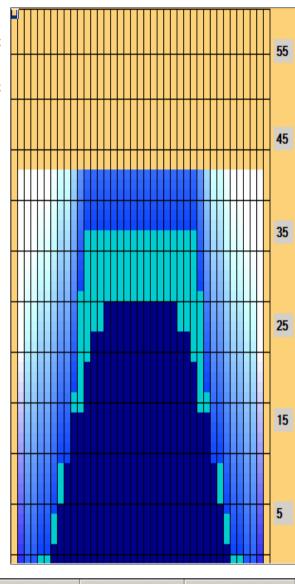

## 第55回BPAJ 全国ボウリング競技大会

Oil Pattern Distance: 43 Feet Reverse Brush Drop: 30 Feet Oil Per Board: 50 uL Reverse Oil Total: 11.25 mL **Forward Oil Total:** 19.4 mL 30.65 mL **Volume Oil Total:** Forward Boards Crossed: 388 Boards **Reverse Boards Crossed:** 225 Boards **Total Boards Crossed:** 613 Boards